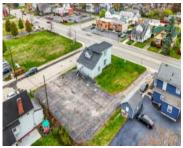

# 1658, N, LIMESTONE, STREET, SPRINGFIELD, OH, 45503

https://www.flourishteam.com

1658, N, Limestone, Street, Springfield, OH, 45503

- Structure on Site
- Land
- Active

#### **Location Details**

County Or Parish: Clark School District: Springfield

**Directions:** N Limestone Street to address (Corner of Roosevelt **Zoning:** Commercial

Drive)

## **Property Features**

**Land Features:** Corner Lot **Outside Features:** Other, Other

**Utilities:** City Water, Natural Gas, Sanitary Sewer