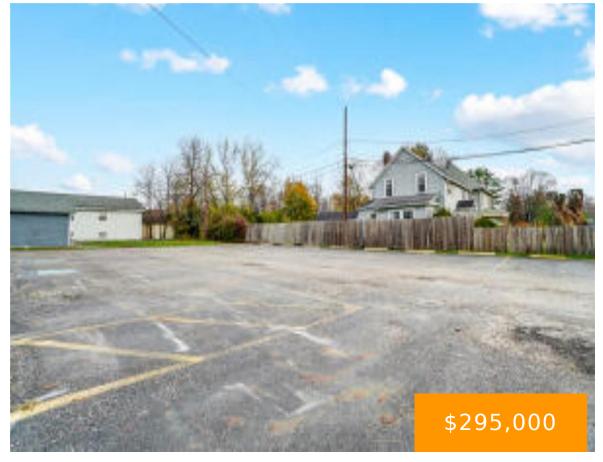

# 1658, N, LIMESTONE, STREET, SPRINGFIELD, OH, 45503

https://www.flourishteam.com

1658, N, Limestone, Street, Springfield, OH, 45503

- Structure on Site
- Land
- Active

#### **Location Details**

County Or Parish: Clark School District: Springfield

**Directions:** N Limestone Street to address (Corner of Roosevelt **Zoning:** Commercial

Drive)

## **Property Features**

**Land Features:** Corner Lot **Outside Features:** Other, Other

**Utilities:** City Water, Natural Gas, Sanitary Sewer