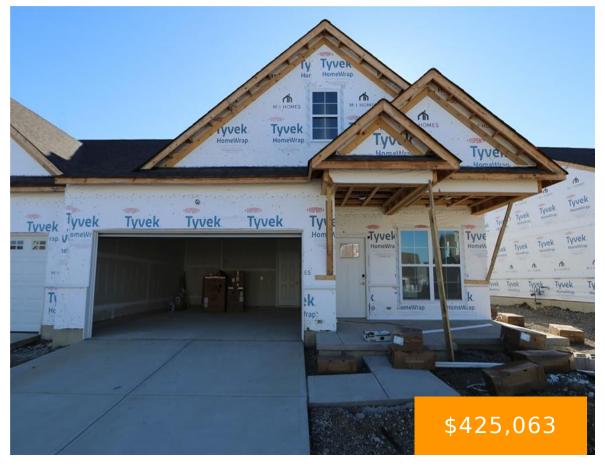

# 1621, GLADE VALLEY, DRIVE, WASHINGTON TWP, OH, 45458

https://www.flourishteam.com

1621, Glade Valley, Drive, Washington TWP, OH, 45458

Beautiful paired villa by M/I Homes in the Washington Glen community. This new-build home has 3 Bedrooms, 3 full bathrooms, and 2,360 square feet of living space. The plan features an open-concept layout with LVP flooring throughout. Modern, spacious kitchen that opens up to the family room and breakfast area. The primary bedroom is situated [...]

#### **Property Details**

Construction Type: Cement / Fiber Board, Stone New Construction: New

Levels: 2 Story Subdivision Name: Washington Glen

Distressed Property: None Transaction Type: Sale