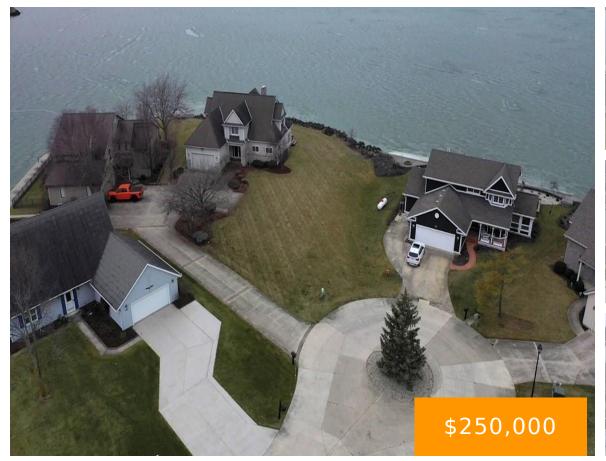

# **162 SOUTHMOOR SHORE DRIVE SAINT MARYS OH 45885**

https://www.flourishteam.com

Embrace the opportunity of a lifetime with this extraordinary parcel of land for you to build your dream home. Situated on the picturesque shores of Grand Lake St Marys, this property boasts breathtaking panoramic views and direct access to the water and includes a coveted boat slip. Located in a desirable neighborhood, enjoy the tranquility [...]

## **Property Features**

**Land Features:** Lakefront,Other,Pond **Outside Features:** Other Other

Utilities: City Water, Sanitary Sewer, Utilities at Street Frontage: 129