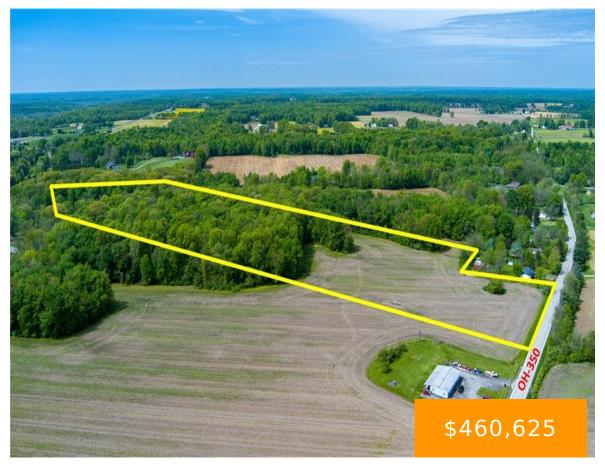

#### 16.756 ACRES OH-350 CLARKSVILLE OH 45113

https://www.flourishteam.com

Nestledin a serene and picturesque setting just 4 miles east of Fort Ancient Nature Preserve, these 16+ acres offer endless possibilities. With plenty of room to roam and explore, this property is a blank canvas waiting for your personal touch. With a mix of lush woods (approximately 10.4 acres) and open spaces (approximately 6.3 acres), [...]

## **Property Features**

Land Features: Wooded Utilities: Utilities at Street

**Road Type:** State Highway Frontage: 331.44

**Timber:** 10.4