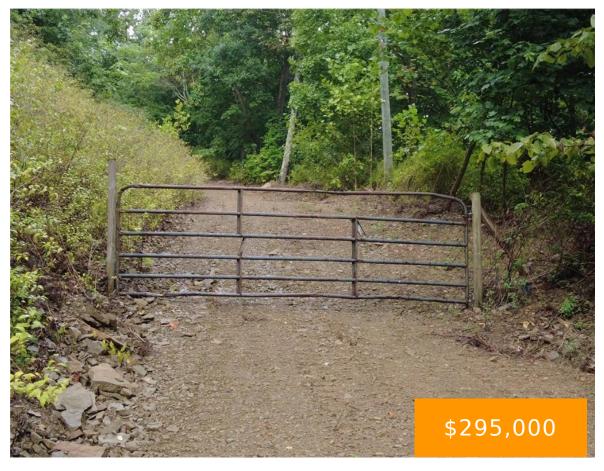

#### 159 AC, TWIN VALLEY, ROAD, CLAY TOWNSHIP-SCIOTO, OH, 45662

https://www.flourishteam.com

159 ac, Twin Valley, Road, Clay Township-Scioto, OH, 45662

159 Acres of Southern Ohio Big Woods Located Just Above & East of Scioto River Gain Bottoms. STUNNING Ridgetop Views Spanning Over 6+ Miles to Kentucky Hillsides, Offer the IDEAL Location for an Off-Grid Cabin. 2 New Clearings for Food Plots, Loads of Younger Growth Oak Trees, Miles of New Trails for the Off-Road Enthusiast. [...]