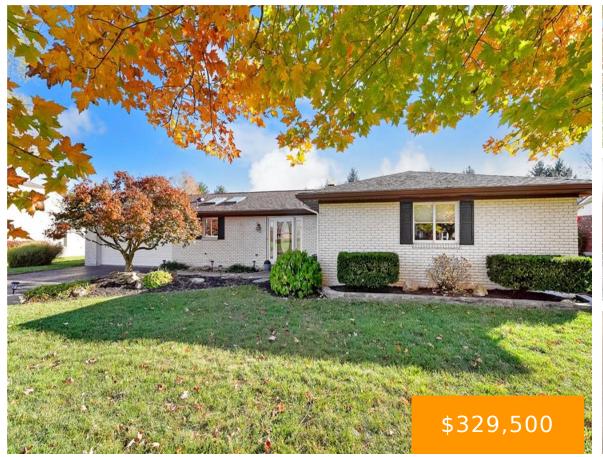

#### **1556, SILVER LAKE, DRIVE, WASHINGTON TWP, OH, 45458**

https://www.flourishteam.com

Welcome to this charming, beautifully renovated brick ranch in desirable Washington Township. This lovely property is located within the Centerville School District—and best of all, no city taxes or no HOA! This 2-bedroom, 2bath home is a masterpiece of modern design and comfort, featuring a chef's dream kitchen with an expansive, open-concept layout. Walls have [...]

1556, Silver Lake, Drive, Washington TWP, OH, 45458