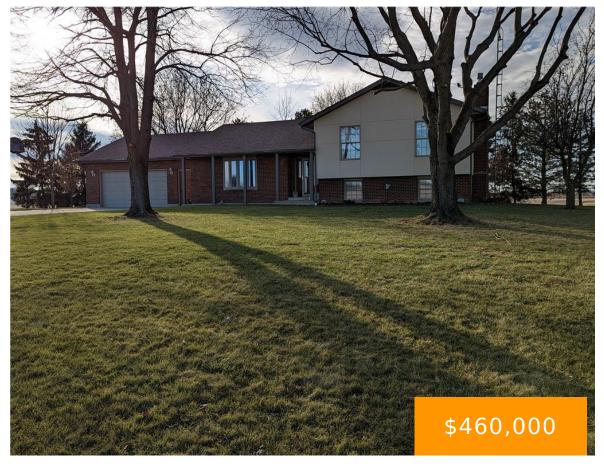

#### **15401, HEILAND KIES, ROAD, ANNA, OH, 45302**

https://www.flourishteam.com

15401, Heiland Kies, Road, Anna, OH, 45302

3 bedroom Tri-Level with a basement under the main level. It sets on a quiet country road in Dinsmore Township, Shelby county Ohio. It is in the Anna Local School District, Anna Ohio. The House sets on a 3 Acre Lot with a 30′ X 40′ Heated Storage Building. The house is total electric with a [...]