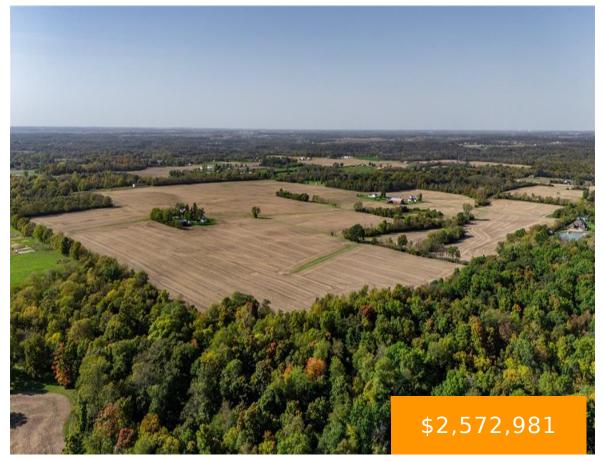

#### 15322, KIEFER, ROAD, GERMANTOWN, OH, 45327

https://www.flourishteam.com

15322, Kiefer, Road, Germantown, OH, 45327

5 parcels totaling 198 acres. Parcels D14 00711 0012 (lot 1 on map) 97.92 acres Farmhouse with outbuildings and a pond VV SD, D14 00711 0019 (lot 2 on map) 34.42 acres driveway off of 725 that gives access to the second farmhouse with outbuildings on parcel D15 00711 0018 (lot 4 on map)  $9.3 \, [\ldots]$ 

### **Location Details**

**County Or Parish:** Montgomery

**Directions:** Driveway to Lots 2 and 4 at 15425 St Rt 725 Germantown. Lot 1,3,5 & 6 access is 15322 Kiefer Rd

Germantown

**School District:** Valley

### **Property Features**

Land Features: Access,Pond,Wooded Outside Features: Barn, Barn

Utilities: Septic, Well Road Type: Asphalt

Timber: Some