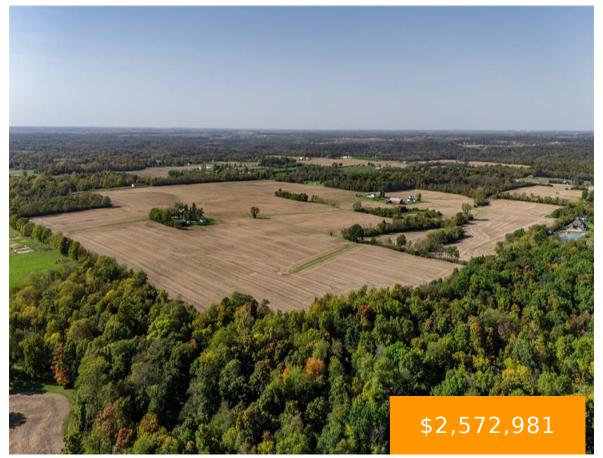

#### 15322, KIEFER, ROAD, GERMANTOWN, OH, 45327

https://www.flourishteam.com

15322, Kiefer, Road, Germantown, OH, 45327

5 parcels totaling 198 acres. Parcels D14 00711 0012 (lot 1 on map) 97.92 acres Farmhouse with outbuildings and a pond VV SD, D14 00711 0019 (lot 2 on map) 34.42 acres driveway off of 725 that gives access to the second farmhouse with outbuildings on parcel D15 00711 0018 (lot 4 on map)  $9.3 \, [\ldots]$ 