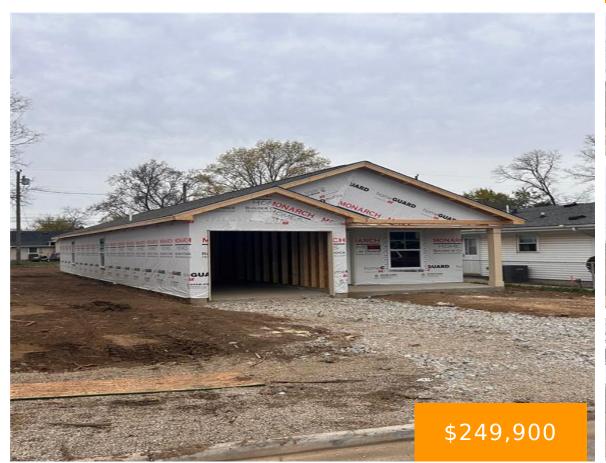

### 1521, MEADOW, MIDDLETOWN, OH, 45044

https://www.flourishteam.com

The Carlisle by Monarch Homes offers 1502 sq ft, first floor living w/3 bedrooms and 2 full baths and spacious laundry room. Primary suite offers a  $13\times5$  walk-in closet, and primary bath w/double vanity. Front porch is  $13\times5$  ft and a side concrete patio 4'x8'.

### **Property Details**

Construction Type: Vinyl Levels: 1 Story