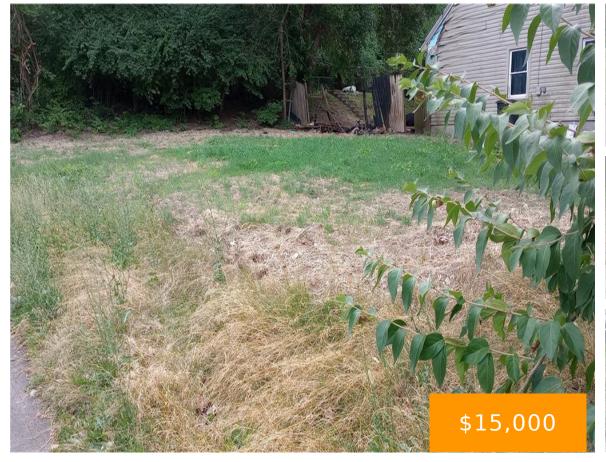

#### 152, N, CHERRYWOOD, AVENUE, DAYTON, OH, 45403

https://www.flourishteam.com

152, N, Cherrywood, Avenue, Dayton, OH, 45403

Nice corner lot. Duplex Structure was demolished after a fire and now stands as a vacant lot. A short distance off of Smithville Rd and just north of US 35. Near shopping and amenities.

### **Property Features**

Land Features: Corner Lot Utilities: City Water, Sanitary Sewer

**Road Type:** Surface Frontage: 45

Timber: none