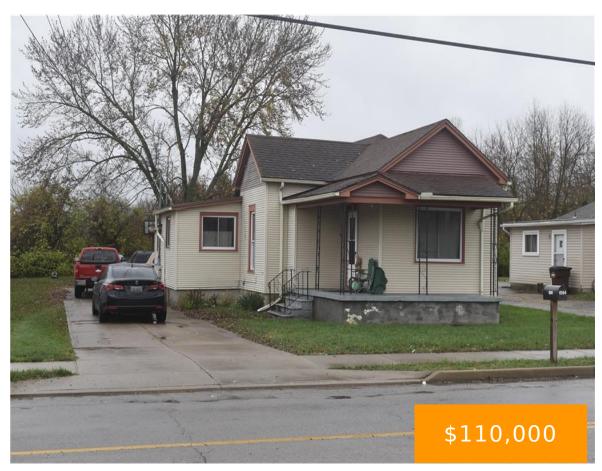

### 1504, W, MAIN, STREET, NEW LEBANON, OH, 45345

https://www.flourishteam.com

1504, W, Main, Street, New Lebanon, OH, 45345

Welcome to a charming 2-bedroom, 1-bathroom home offering 816 square feet of comfortable living space. This well-maintained home features a large kitchen, perfect for preparing meals and entertaining. Throughout the house, you'll notice tall ceilings that add a sense of openness and character to each room. Currently rented, this property offers an excellent opportunity for [...]

- 2 beds
- 1.00 bath
- Single Family
- Recidential
- Active
- 816 sq ft

### **Property Details**

**Construction Type:** Vinyl, Wood **Levels:** 1 Story