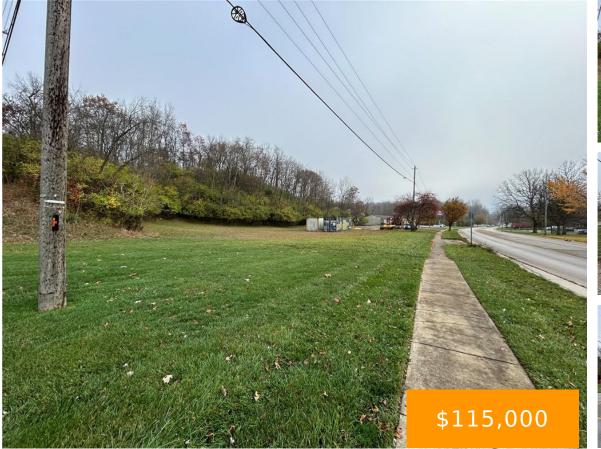

### 1470, MITCHELL, BOULEVARD, SPRINGFIELD, OH, 45503

https://www.flourishteam.com

Perfect Building Lot for your next commercial building. Lot already has 2-32 ft wide concrete entrances. Lot is Zoned CC-2 Community Commercial. Possible rezoning for housing or apartments might be possible.

**Location Details** 

County Or Parish: Clark

**Directions:** North Limestone St to McCreight Ave. Turn East. Mc Creight becomes Mitchell Blvd after 1/2 mile. Lot is on the North side of the street.

**School District:** Springfield

**Zoning:** Commercial

1470, Mitchell, Springfield, OH, 45503

• Land