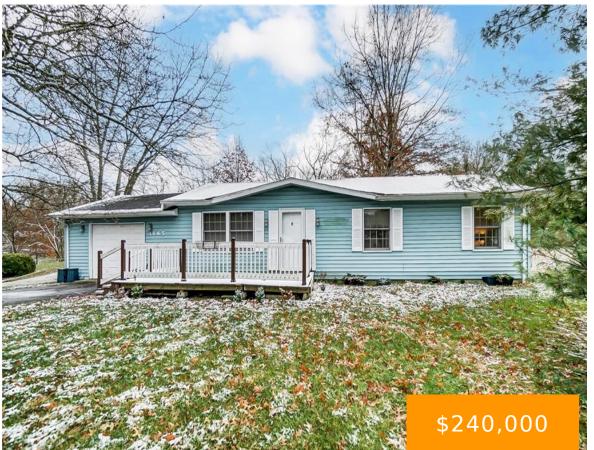

# 1465, STATE ROUTE 131, MIAMI TOWNSHIP, OH, 45150

https://www.flourishteam.com

1465, State Route 131, Miami Township, OH, 45150

Santa got this ready just in time! 2 bed 2 full bath ranch in Milford Schools on just under 1 acre wooded lot! Could be 3 bedroom again. Large front and back decks, Long driveway with additional parking/turn around, convenient location near shopping, dining, schools, and parks! Treat yourself to the amazing gift of homeownership [...]

# Rooms & Units Description

Rooms Total: 7 Number Of Full Baths On Level 1: 2 • 2 beds

- 2.00 baths
- Single Family
- Residential
- Active
- 1056 sq ft

Room Count: 7

#### **Property Details**

Lot Dimensions: 115x570 Construction Type: Vinyl Distressed Property: None Parcel Number: 182406B080 Levels: 1 Story Transaction Type: Sale

#### **Property Features**

Outside Features: Deck,Fence,<br/>Deck,FenceInside Features: Electric Water Heater,Paddle FansUtilities: City Water,Sanitary SewerAppliances: Dishwasher,Dryer,Range,Refrigerator,WasherBasement: Crawl SpaceWindows: VinylHeating: Forced Air,Heat PumpCooling: CentralGarage: 1 Car,AttachedForced Air, Market Allower