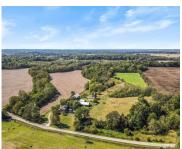

# 14541, LOWER GRATIS, ROAD, FARMERSVILLE, OH, 45325

https://www.flourishteam.com

14541, Lower Gratis, Road, Farmersville, OH, 45325

Are you looking for a great property with TONS of land? 14541 Lower Gratis Rd has just that! Check out the vast landscape of 121 acres, approximately 80 acres being tillable and approximately 41 acres for pasture! Along with a great house that provides 3,292 square feet with incredibly well maintained hardwood flooring. It also [...]

#### **Property Features**

Land Features: Wooded Road Type: Double yellow

**Basement:** Partial **Frontage:** 145x228

Heating: Baseboard,Oil Cooling: Other

Garage: 1 Car, Detached, 220 Volt Outlet Tillable Acreage: 80.000