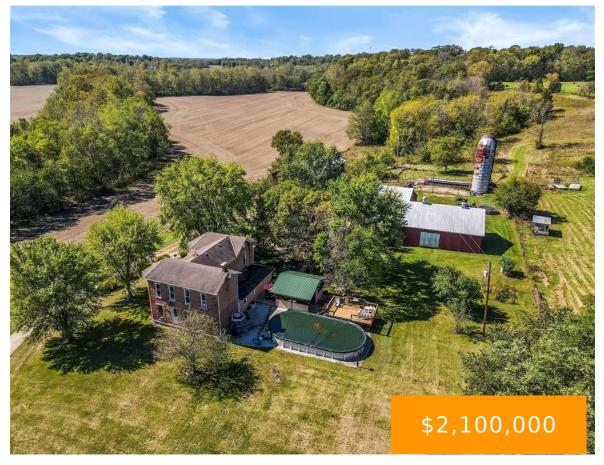

# 14541, LOWER GRATIS, ROAD, FARMERSVILLE, OH, 45325

https://www.flourishteam.com

14541, Lower Gratis, Road, Farmersville, OH, 45325

Are you looking for a great property with TONS of land? 14541 Lower Gratis Rd has just that! Check out the vast landscape of 121 acres, approximately 80 acres being tillable and approximately 41 acres for pasture! Along with a great house that provides 3,292 square feet with incredibly well maintained hardwood flooring. It also [...]

#### **Property Details**

**Lot Dimensions:** See auditor **Parcel Number:** F22-01508-0003

Construction Type: Brick Levels: 2 Story

**Aerial YN:** 1 **Distressed Property:** None

Transaction Type: Sale

#### **Property Features**

Land Features: Wooded Road Type: Double yellow

**Basement:** Partial **Frontage:** 145x228

Heating: Baseboard,Oil Cooling: Other

Garage: 1 Car, Detached, 220 Volt Outlet Tillable Acreage: 80.000