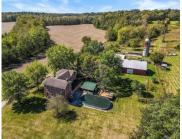

# 14541, LOWER GRATIS, ROAD, FARMERSVILLE, OH, 45325

https://www.flourishteam.com

14541, Lower Gratis, Road, Farmersville, OH, 45325

Are you looking for a great property with TONS of land? 14541 Lower Gratis Rd has just that! Check out the vast landscape of 121 acres, approximately 80 acres being tillable and approximately 41 acres for pasture! Along with a great house that provides 3,292 square feet with incredibly well maintained hardwood flooring. It also [...]

#### **Property Features**

Land Features: Wooded Road Type: Double yellow

**Basement:** Partial **Frontage:** 145x228

Heating: Baseboard,Oil Cooling: Other

Garage: 1 Car, Detached, 220 Volt Outlet Tillable Acreage: 80.000