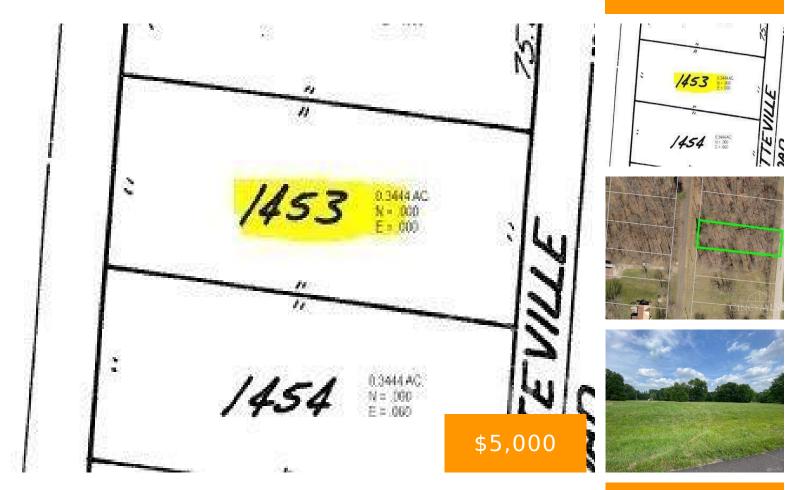

#### 1453, ODER, DRIVE, FAYETTEVILLE, OH, 45118

https://www.flourishteam.com

1453, Oder, Drive, Fayetteville, OH, 45118

Vacant lot waiting for you new lake home! Enjoy life in a wonderful gated lake community – 3 lakes, 2 beaches, rental docks and lots of fun activities! Great location, close to the dam on the east side of the community and easy access to the east beach and rental docks.

## **Location Details**

County Or Parish: Brown Directions: St Rt #131 from Milford to Lake Lorelei School District: Fayetteville-Perry Zoning: Residential

## **Property Details**

Lot Dimensions: Irreg Subdivision Name: Lake Lorelei Transaction Type: Sale Parcel Number: 230431200000 Distressed Property: None