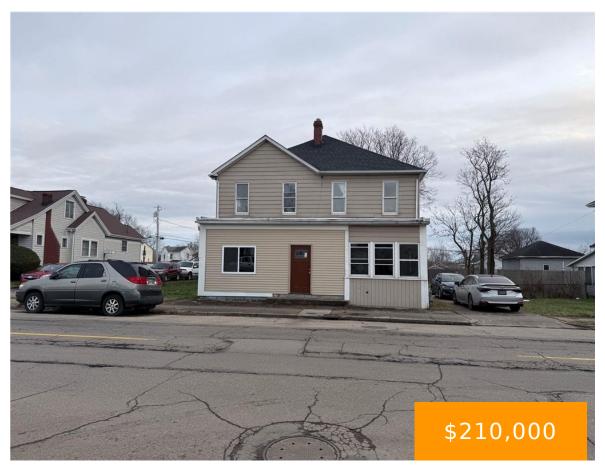

#### 1450, VALLEY, STREET, DAYTON, OH, 45404

https://www.flourishteam.com

Welcome to 1450 Valley St, an investor's dream with endless potential. This property has been thoughtfully transformed from a duplex into a single-family home, but the flexibility remains to easily convert it back to a duplex if desired. Offering a prime opportunity for renovation, this home is ready for a visionary to bring it to [...]

- 5 beds
- 3.00 baths
- Single Family
- Residential
- Active
- 3044 sq ft

## **Property Details**

**Lot Dimensions:** IRREGULAR **Parcel Number:** R72-05008-0006

Construction Type: Frame, Vinyl Levels: 2 Story

**Subdivision Name:** City/Dayton **Distressed Property:** None

**Transaction Type:** Sale

### **Property Features**

Outside Features: Porch, Porch

Basement: Full, Unfinished

**Heating:** Forced Air, Natural Gas **Cooling:** Central

Fireplace: One Garage: 2 Car, Detached