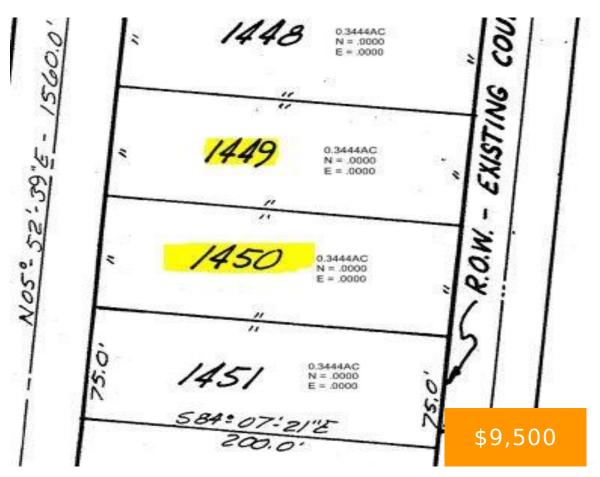

#### 1449, ODER, DRIVE, FAYETTEVILLE, OH, 45118

https://www.flourishteam.com

Double lot, over 1/2 acre! Enjoy life in a wonderful gated lake community – 3 lakes, 2 beaches, rental docks and lots of fun activities! Great location, close to the dam on the east side of the community and easy access to the east beach and rental docks.

## **Property Details**

Lot Dimensions: Irregular Parcel

**Subdivision Name:** Lake Lorelei

Transaction Type: Sale

**Parcel Number:** 230432720000

**Distressed Property: None** 

# **Property Features**

Utilities: Utilities at Street Road Type: paved

Frontage: 150' Timber: .