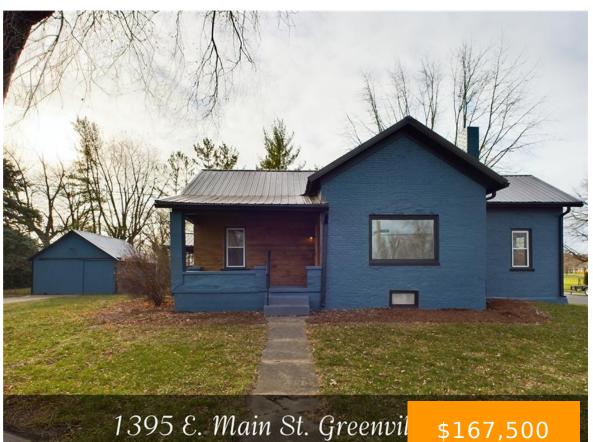

#### 1395, E, MAIN, STREET, GREENVILLE, OH, 45331

https://www.flourishteam.com

1395, E, Main, Street, Greenville, OH, 45331

Step into this beautifully remodeled home, perfectly situated in a great neighborhood and ready to impress! This fabulous 2-bedroom, 1-bath gem sits on a spacious corner lot, offering both charm and modern updates. From the moment you arrive, the inviting front porch welcomes you into a warm and comfortable living room, highlighted by a large [...]

#### • 2 beds

- 1.00 bath
- Single Family
- Residential
- Active
- 991 sq ft

## **Property Details**

Lot Dimensions: 125 x 125 Construction Type: Brick Distressed Property: None

Parcel Number: F27221225030216900 Levels: 1 Story Transaction Type: Sale