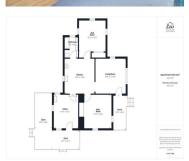

#### **Rooms & Units Description**

Rooms Total: 5 Number Of Full Baths On Level 1: 1, 0 Room Count: 5