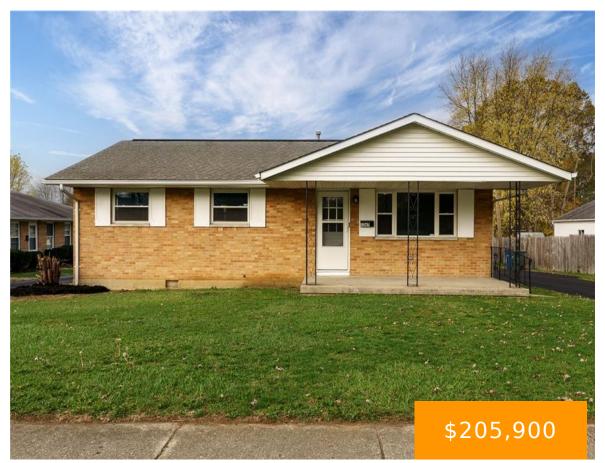

#### 1367, WOODMAN, DRIVE, DAYTON, OH, 45432

https://www.flourishteam.com

This beautifully updated ranch home is set on an oversized lot (over 500 feet deep) with easy access to local highways and amenities. Inside, you'll find a completely remodeled home with a kitchen featuring brand-new cabinets, granite countertops, and stainless steel appliances. The home showcases luxury vinyl plank flooring throughout, freshly painted interiors, and a [...]