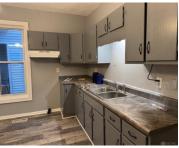

### 135, PLEASANT, AVENUE, DAYTON, OH, 45403

https://www.flourishteam.com

Welcome home to your move in ready three-bedroom 1.5 bath home. Updated kitchen and baths. Vinyl plank flooring and new carpet in upstairs bedrooms. Vinyl sided, new exterior doors, some windows are new, exterior double porch, one up and one down, deck out back to relax in your fenced yard. New plumbing, electrical, air conditioning, [...] 135, Pleasant, Avenue, Dayton, OH, 45403

## **Property Features**

| Outside Features: Deck,Porch, Deck,Porch                            | Inside Features: Paddle Fans,Smoke<br>Alarm(s),Walk in Closet |
|---------------------------------------------------------------------|---------------------------------------------------------------|
| Utilities: 220 Volt Outlet, City Water, Natural Gas, Sanitary Sewer | Basement: Partial                                             |
| Windows: Aluminum                                                   | Heating: Natural Gas                                          |
| Cooling: Central                                                    | Kitchen Features: Laminate Counters, Pantry                   |
| Garage: None                                                        |                                                               |