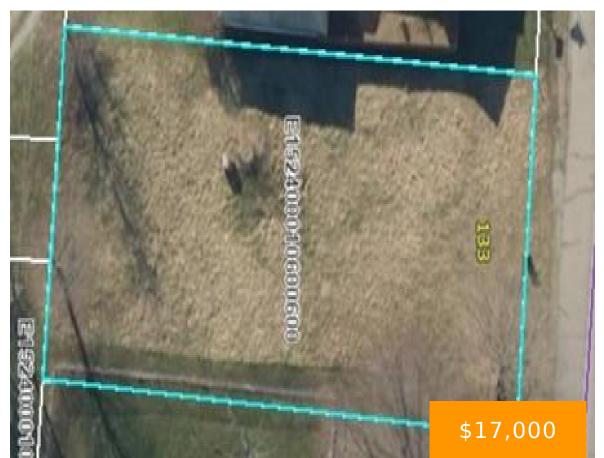

#### **133 DUGAN STREET SAINT PARIS OH 43072**

https://www.flourishteam.com

Vacant building lot in the Village of St. Paris ready and waiting for a new owner and a new home. The property is located in the Graham School District and has easy access to US Hwy 36. The property is 25 minutes to Interstate 75, 28 minutes to Interstate 70 and 17 minutes to US [...]

#### **Location Details**

County Or Parish: Champaign

**Directions:** Main Street in St. Paris (US Hwy 36) to North on

Springfield Street to West on Dugan Street

School District: Graham

**Zoning:** Residential

### **Property Details**

**Lot Dimensions:** 62X138

**Subdivision Name:** D Dugan 2nd Add

**Transaction Type:** Sale

**Parcel Number:** E152400010600600

**Distressed Property: None** 