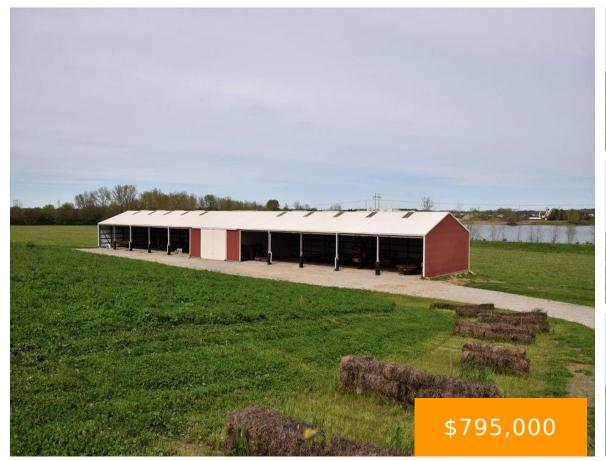

#### 1320 S BIRD ROAD SPRINGFIELD TOWNSHIP OH 45505

https://www.flourishteam.com

Present owners have had the following expenses/improvements made to the property: 1) Updated survey performed by Scholl Surveying. 2) Asbestos Survey and removal of 5,500sq ft of asbestos transite siding and 4 windows. 3) Closure of hand dug well. 4) Cl. Co. Certificate of Plan Approval. 5) Demolish and salvage barn wood for one barn6)Removal [...]

## **Property Features**

Land Features: Lakefront Outside Features: Barn Barn

Road Type: Asphalt