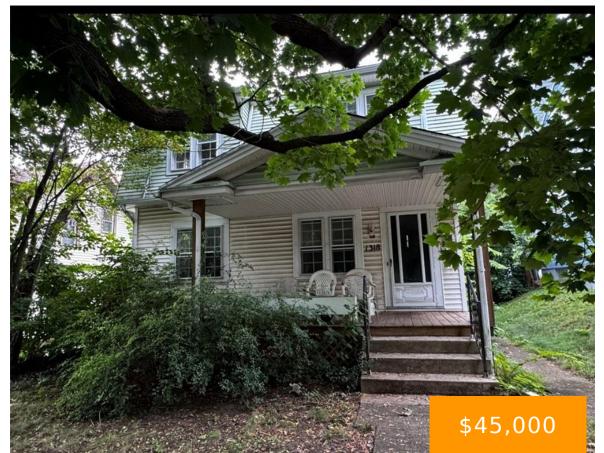

#### 1318, EPWORTH, AVENUE, DAYTON, OH, 45410

https://www.flourishteam.com

This Dutch Colonial style home needs to be fully renovated. Original natural woodwork. Large third bedroom does not have a closet. Partial unfinished basement, 1.5 car detached garage. Property being sold as-is. Seller will make no repairs, will provide no warranties. Utilities are shut off, bring a flashlight.

- 3 beds
- 1.00 bath
- Single Family
- Residential
- Active
- 1384 sq ft

## **Property Details**

Lot Dimensions:  $40 \times 119$ 

Construction Type: Aluminum, Vinyl

**Subdivision Name:** City/Dayton Rev

Transaction Type: Sale

**Parcel Number:** R72-03604-0048

**Levels:** 2 Story