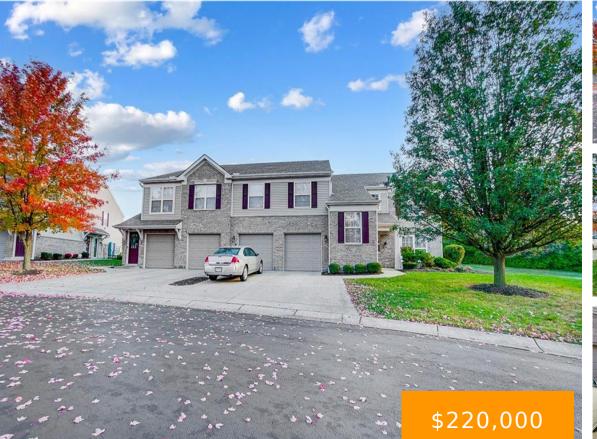

### 1280, WILDERNESS, WAY, MONROE, OH, 45050

https://www.flourishteam.com

1280, Wilderness, Way, Monroe, OH, 45050

**HIII** 

What a fantastic NO STEP, ground level, end unit condo at Willow Lake Condominiums at Heritage Green. This home features a fabulous living space with a walkout patio with a beautiful, peaceful, view! Master Suite offers WIC, and attached bathroom. Featuring a NEW water heater, walkout to covered patio, and garage has NO STEP access [...]

- 2 beds
- 2.00 baths
- Condominium
- Residential
- Active

## **Property Details**

Lot Dimensions: 999 Construction Type: Brick,Stone,Vinyl Distressed Property: None Parcel Number: 1800004420118 Levels: 1 Story Transaction Type: Sale

# **Property Features**

| <b>Outside Features:</b>                         | Inside Features: Electric Water Heater,Smoke        |
|--------------------------------------------------|-----------------------------------------------------|
| Deck,Patio,Porch, Deck,Patio,Porch               | Alarm(s),Walk in Closet                             |
| <b>Utilities:</b> 220 Volt Outlet,City           | <b>Appliances:</b> Dishwasher,Garbage Disposal,Home |
| Water,Natural Gas                                | Warranty,Microwave,Range,Refrigerator               |
| Basement: Slab                                   | Windows: Double Hung, Double Pane, Vinyl            |
| <b>Heating:</b> Electric,Forced Air,Heat<br>Pump | Cooling: Central,Other                              |