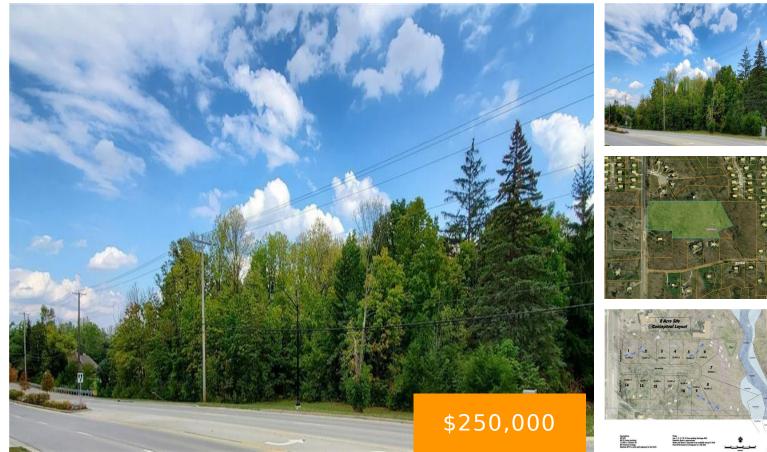

#### 1280 S Dixie Drive Vandalia OH 45377

Beautiful 8.411 acre wooded lot surrounded by established communities in the heart of Vandalia. This property is zoned RSF-2 and is ready for your secluded dream home or possibly 14 wooded lots for builders or developers. 326' of frontage on S. Dixie Dr., 12" water line across Dixie and 30" city sewer on back property [...]

#### **Property Features**

Land Features: Wooded Frontage: 326 Road Type: Paved Timber: .