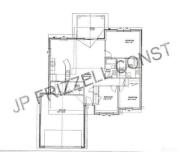

# **Rooms & Units Description**

Rooms Total: 4 Room Count: 4

Number Of Full Baths On Level 1: 2