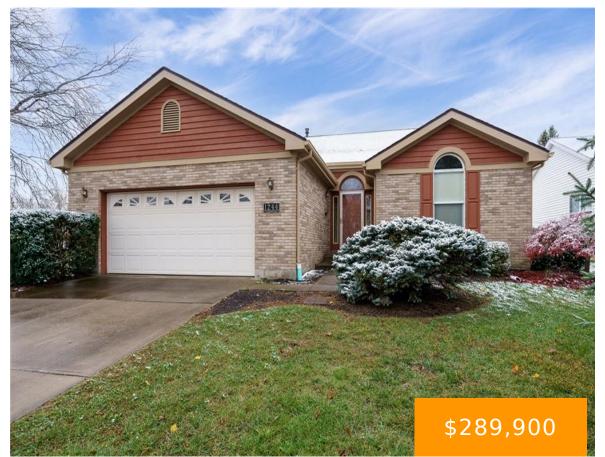

1244, Devon,

https://www.flourishteam.com

Super cute three bedroom, two full bath home in the heart of Kettering. Home features vaulted ceilings, open floorplan, spacious kitchen with loads of counter space. Main bedroom features large tub, and walk in closet. Home backs up to park. Exterior was just recently painted.

- 3 beds
- 2.00 baths
- Single Family
- Residential
- Active
- 1471 sq ft