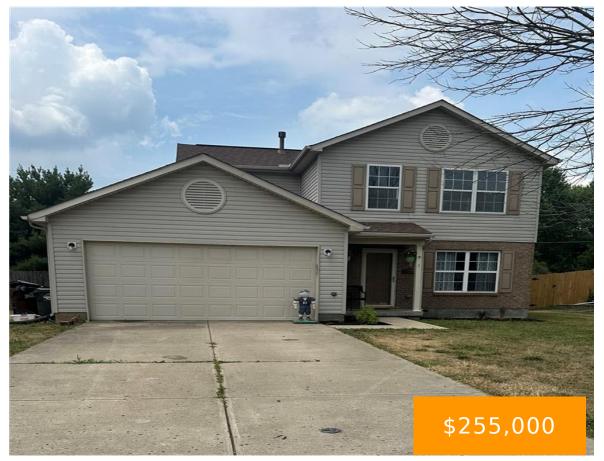

#### **123, STRAWBERRY FIELDS, DRIVE, GERMANTOWN, OH,** 45327

https://www.flourishteam.com

Get your family into this before the end of summer and be ready for the start of a new school year! Nice open floor plan. New carpet on first floor, stairs, hallway and bedroom! Large Primary bedroom with walk in closet. Newer roof approx. 7 years old. Newer water heater approx. 5 years old. Yard [...]

#### 123, Strawberry Fields, Drive, Germantown, OH, 45327

- 3 beds
- 3.00 baths
- Single Family
- Residential
- Active
- 1424 sq ft

# **Property Details**

Lot Dimensions: n/a Construction Type: Brick,Vinyl Subdivision Name: Berryview Estates Transaction Type: Sale Parcel Number: D13-00414-0006 Levels: 2 Story Distressed Property: None