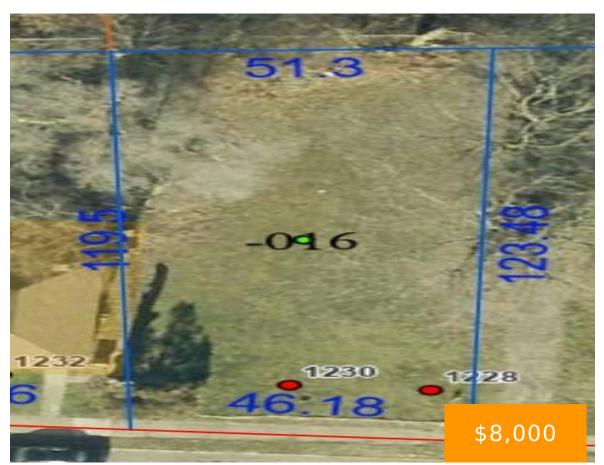

#### 1228-1230 W HIGH STREET SPRINGFIELD OH 45506

https://www.flourishteam.com

Vacant land listing ready for its new owner!! Drive by today and take a look!!

- Multi-Family Lot
- Land
- Active