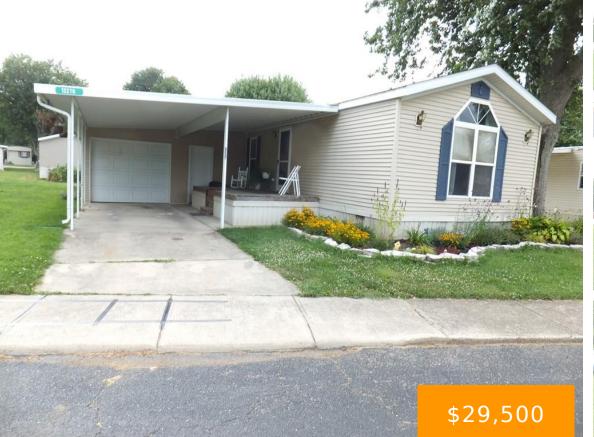

#### 12270, MANNING, PLACE, MEDWAY, OH, 45341

https://www.flourishteam.com

Lovely 2 bedroom, 2 bath home with garage, driveway and carport. Lots of storage in this home! Large kitchen – range, refrigerator and dishwasher included. Covered front porch is perfect for entertaining or just relaxing. Home also features a propane operated fireplace. natural gas furnace and central air. New dimensional roofing in November 2024.

### **Location Details**

12270, Manning, Place, Medway, OH, 45341

• 2 beds

- 2.00 baths
- Mobile Home (Titled)
- Residential
- Active

Room Count: 6

# Property Features

**Outside Features:** Cable TV,Patio,Porch,Storage Shed, Cable TV,Patio,Porch,Storage Shed

**Utilities:** 220 Volt Outlet, Natural Gas, Private Water, Sanitary Sewer, Storm Sewer

Basement: Other

Heating: Forced Air, Natural Gas

Kitchen Features: None/Other

Garage: 1 Car,Attached,Carport,Opener,Storage,Tandem **Inside Features:** Cathedral Ceiling,Electric Water Heater,Paddle Fans,Smoke Alarm(s),Walk in Closet