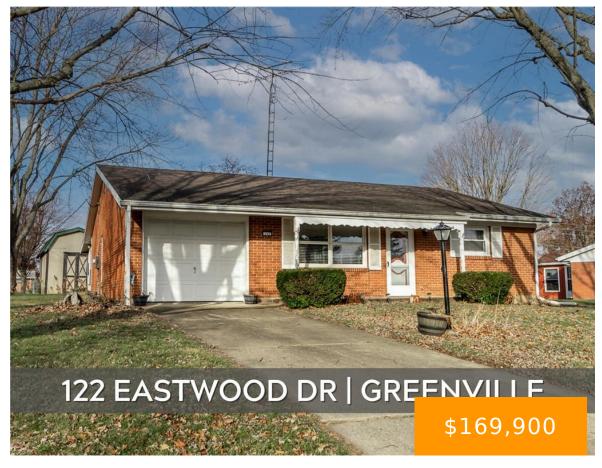

#### 122, EASTWOOD, DRIVE, GREENVILLE, OH, 45331

https://www.flourishteam.com

122, Eastwood, Drive, Greenville, OH, 45331

Say hello to easy living in this 2 bed/1 bath all-brick ranch nestled in a well-established neighborhood! The spacious and sunny living room is perfect for relaxing after a long day, while the updated kitchen (open to the dining room!) makes cooking and entertaining a breeze. Need a little extra space? The enclosed porch is [...]

- 2 beds
- 1.00 bath
- Single Family
- Recidential
- Active
- 1232 sq ft

## **Property Details**

Construction Type: Brick Levels: 1 Story

**Subdivision Name:** 2nd Eastwood Sub Div **Distressed Property:** None

Transaction Type: Sale