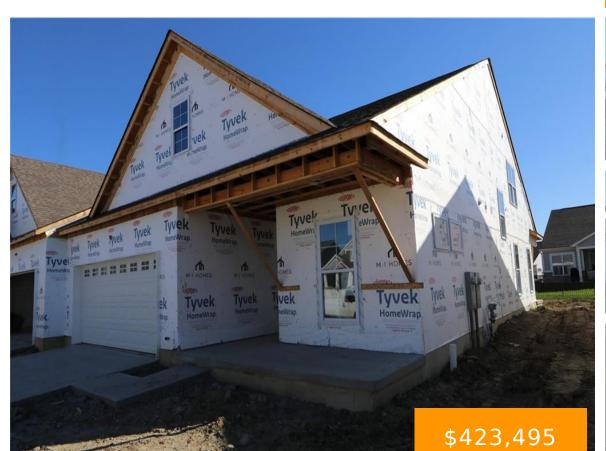

### 1219, COULEE, COURT, WASHINGTON TWP, OH, 45458

https://www.flourishteam.com

TWP, OH, 45458

Beautiful paired villa by M/I Homes in the Washington Glen community. This new-build home has 3 Bedrooms, 3 full bathrooms, and 2238 square feet of living space. The plan features an open-concept layout with LVP flooring throughout. Modern, spacious kitchen that opens up to the family room and breakfast area. The primary bedroom is situated [...]

### **Property Details**

**Lot Dimensions:** Irregular **Parcel Number:** 067 03604 0058

Construction Type: Cement / Fiber Board, Stone New Construction: New

Levels: 2 Story Subdivision Name: Washington Glen