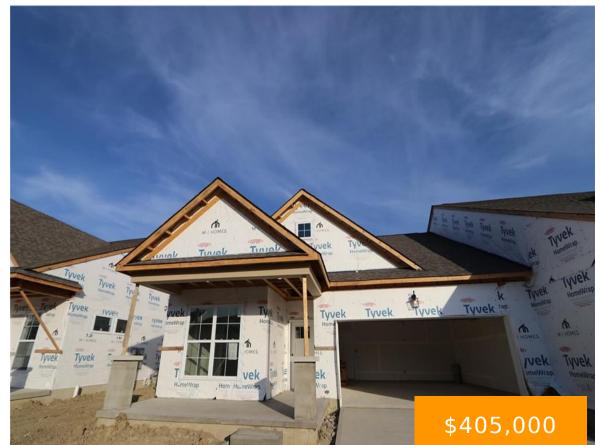

https://www.flourishteam.com

TWP, OH, 45458

Beautiful paired villa by M/I Homes in the Washington Glen community. This new-build home by M/I Homes has 2 Bedrooms, 3 full bathrooms, 2nd floor bonus room and 2088 square feet of living space. The plan features an openconcept layout with LVP flooring throughout. Modern, spacious kitchen that opens up to the family room and [...]

## **Property Details**

Lot Dimensions: 42 x 125 Parcel Number: 067 03604 0059

**Construction Type:** Cement / Fiber Board, Stone **New Construction:** New

Levels: 2 Story Subdivision Name: Washington Glen