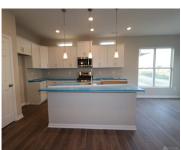

https://www.flourishteam.com

TWP, OH, 45458

Beautiful paired villa by M/I Homes in the Washington Glen community. This new-build home by M/I Homes has 2 Bedrooms, 3 full bathrooms, 2nd floor bonus room and 2088 square feet of living space. The plan features an openconcept layout with LVP flooring throughout. Modern, spacious kitchen that opens up to the family room and [...]

**Heating:** Forced Air, Natural Gas Cooling: Central

Kitchen Features: Island, Open to Family Fireplace: Electric

Room, Pantry

Garage: 2 Car, Attached