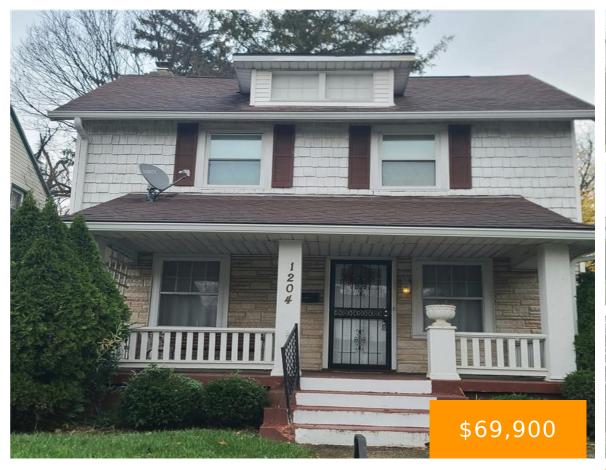

#### **1204, SENECA, DRIVE, DAYTON, OH, 45402**

https://www.flourishteam.com

Discover the potential of this charming 2-story, 3-bedroom, 1-bathroom home located in the heart of Dayton View. With its timeless character, this property features a cozy living room complete with a classic bricked-in fireplace, perfect for relaxing evenings. The elegant wood staircase with intricate woodwork adds a touch of traditional charm. Step outside to enjoy [...]

- 3 beds
- 1.00 bath
- Single Family
- Residential
- Active
- 1239 sq ft