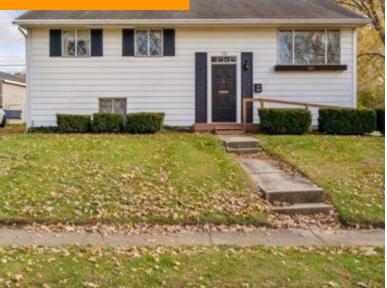

# \$ 135,000.00

Welcome home to 120 John St! This 1400 sq ft bi-level offers 4 bedrooms and 1.5 bathrooms! You'll enjoy having two separate living spaces in the house - the living room and the family room. Covered deck overlooking back yard. This will be a great home to update and make... 120 John St, Franklin, OH 45005, USA

- 4 beds
- 2 baths
- Single Family

# **BASIC FACTS**

| Date added: 11/15/21    | Post Updated: 2021-11-15 16:25:03 |
|-------------------------|-----------------------------------|
| Type: Single Family     | Status: Active                    |
| Bedrooms: 4             | Bathrooms: 2                      |
| Baths Full: 1           | Baths Half: 1                     |
| <b>Area:</b> 1428 sq ft | Acres: 0.1928                     |
| Lot size: 8400 sq ft    | Year built: 1961                  |
| MLS #: 853546           | Listing Contract Date: 2021-11-15 |