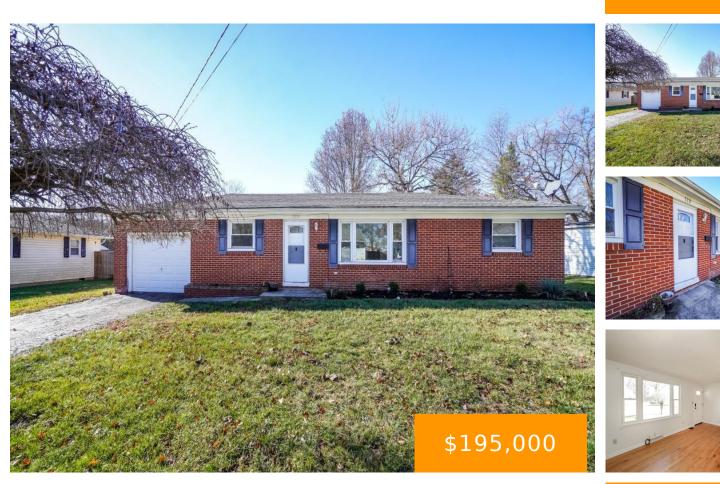

#### 118, ASH, LANE, BLANCHESTER, OH, 45107

https://www.flourishteam.com

118, Ash, Lane, Blanchester, OH, 45107

Cozy 3 Bedroom Brick Ranch on Dead End Street in Blanchester. Home Boasts Fresh Paint, Recently Refinished Hardwood Floors, Updated Kitchen, Newer Roof, Windows, Furnace & Electric Service. 1 Car Garage with Rear Access & Large Deck Overlooking Private Back Yard. Convenient Location Minutes from Kroger, Schools, & Downtown.