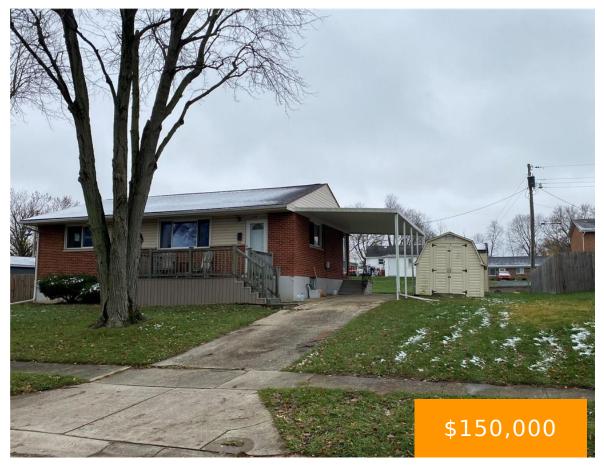

#### 116, PERRY, STREET, NEW LEBANON, OH, 45345

https://www.flourishteam.com

116, Perry, Street, New Lebanon, OH, 45345

Three bedroom, one bath home with full unfinished basement. This home needs TLC, but has loads of potential. There is a front porch made of virtually maintenance free composite material, a storage building and a  $12'6'' \times 26''$  carport.