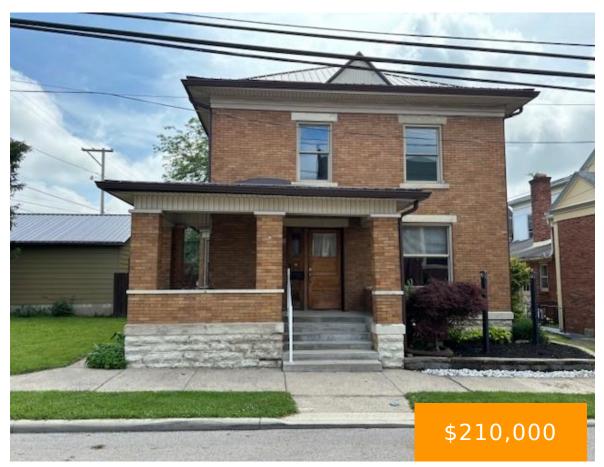

#### 116 N WALNUT STREET WILMINGTON OH 45177

https://www.flourishteam.com

This beauty is one block north of Locust on Walnut Street nestled between 3 places of worship. Easy access to all the downtown activities! It is zoned Downtown Core which makes for multiple-use possibilities. There is a quaint front porch with a swing. The interior has a beautiful foyer with wood floors. The property has [...]

- 3 beds
- 3.00 baths
- Single Family
- Residential
- Active
- 2055 sq ft

### **Property Details**

**Lot Dimensions:** 75x62 **Parcel Number:** 290240201A10300

**Construction Type:** Brick, Vinyl **Levels:** 2 Story