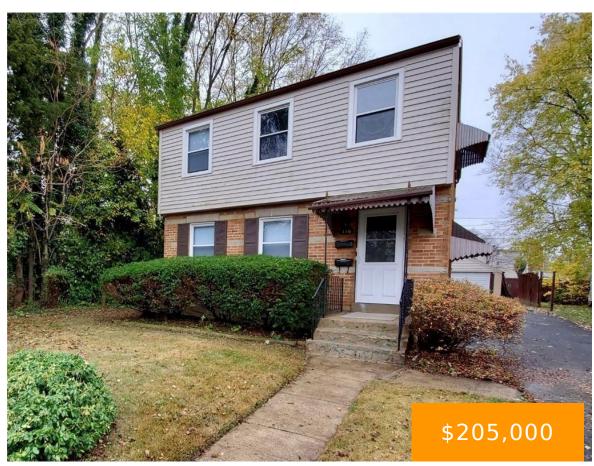

#### **116, BELLAIRE, AVENUE, DAYTON, OH, 45420**

https://www.flourishteam.com

116, Bellaire, Avenue, Dayton, OH, 45420

This is part of a portfolio that includes 6 single-family homes and 1 multifamily property located in Centerville, Dayton, Beavercreek, and Fairborn, Ohio. All properties are well-maintained and in prime locations, offering strong investment potential. This is a portfolio-only sale; no individual property sales. \*Curb offers only. Please do not disturb tenants.

- 4 beds
- 2.00 baths
- 2-4 Units
- Multi-Family
- Active
- 1725 sq ft

## **Property Details**

Lot Dimensions: 51x124x76x129 Construction Type: Brick Distressed Property: None

Parcel Number: R72-13911-0018 Subdivision Name: City/Dayton Transaction Type: Sale

## **Property Features**

Utilities: City Water,Natural Gas,Sanitary Sewer Basement: Full,Unfinished Cooling: Central Appliances: Dishwasher, Range, RefrigeratorHeating: Forced Air, Natural GasGarage: 2 Car, Detached