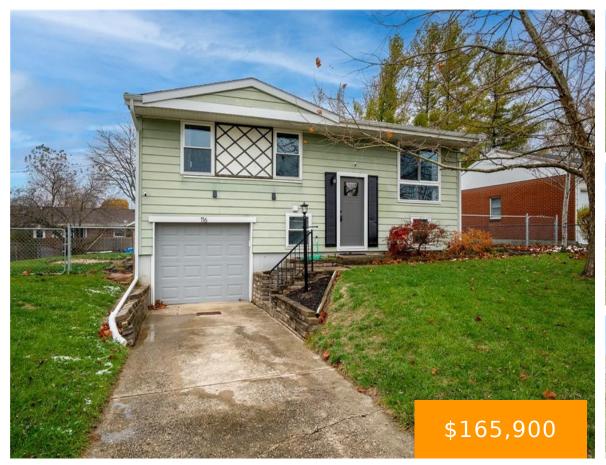

#### 116, ARK, AVENUE, GREENVILLE, OH, 45331

https://www.flourishteam.com

Welcome to this wonderful home, perfectly located to take full advantage of everything the area has to offer! This inviting property boasts several living areas, including a bright and airy Florida room off the kitchen, ideal for relaxing or entertaining. The main floor features two generously sized bedrooms and a full bathroom, providing comfort and [...]

### **Property Details**

**Lot Dimensions:** 75x97 **Parcel Number:** F27221226040211100

Construction Type: Vinyl Levels: Bi Level

Subdivision Name: Park View Manor Sub Distressed Property: None

Transaction Type: Sale