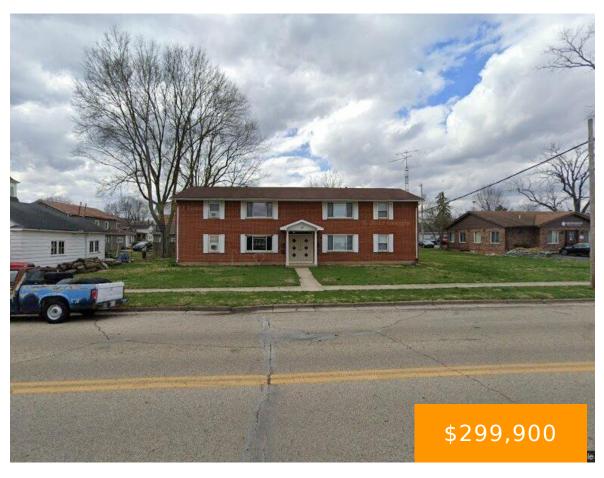

#### 115, S, CHURCH, STREET, NEW CARLISLE, OH, 45344

https://www.flourishteam.com

115, S, Church, Street, New Carlisle, OH, 45344

Hard to find 4 family , 2 bedroom 1 bath units. Gross rents are currently \$3425/month (A-\$775,B-\$825, C-\$925 and D-\$900) Add this building to your portfolio, this one should cash flow day one and we believe there is room for more cash flow if rents are gradually increased!

- 8 beds
- 4.00 baths
- 2-4 Units
- Multi-Family
- Active
- 3712 sq ft

# **Property Details**

**Lot Dimensions:** .25 **Parcel Number:** 0300500034206010

Construction Type: Brick Subdivision Name: Cory
Distressed Property: None Transaction Type: Sale