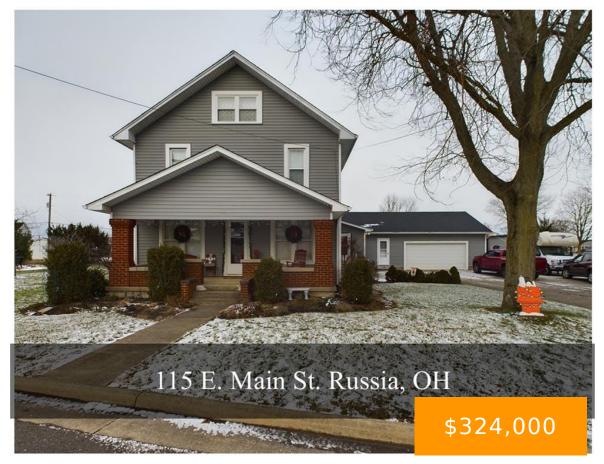

https://www.flourishteam.com

Spacious 4/5 Bedroom Home in the Heart of Russia! This stunning 4/5 bedroom, 2 full bath home offers incredible space, modern amenities, and thoughtful updates! Perfect for families or entertainers, this home features a 2-car garage and ample parking for guests. Inside, the 27×23 family room with a cozy gas fireplace is a centerpiece for [...]

#### **Location Details**

County Or Parish: Shelby School District: Russia

**Directions:** From St Rt 48 turn onto Russia-Versailles Rd to 115 E **Zoning:** Residential

Main St