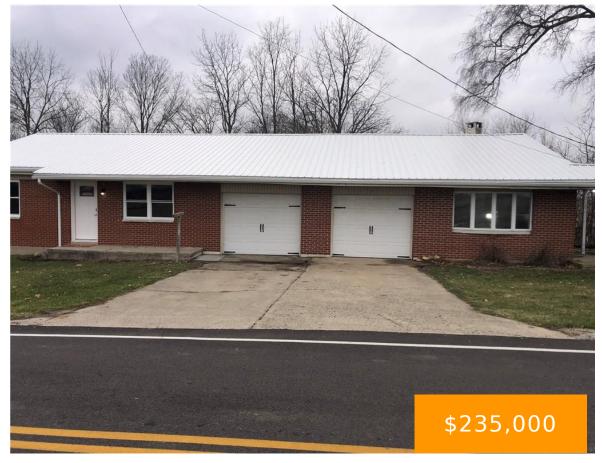

# 11483 PREBLE COUNTY LINE ROAD BROOKVILLE OH 45309

https://www.flourishteam.com

11483 Preble County Line Road Brookville OH 45309

Recent rented, so please don't bother the tenent and her family. All showings will be scheduled after acceptable offer. Amazing opportunity to own a brick ranch on an acre of land in Brookville. Country living at its finest with back deck and space to gardening . Close to bike path in Verona. Desirable large family [...]

## **Property Details**

**Lot Dimensions:** 1.09 **Parcel Number:** C09-00406-0024

Construction Type: Brick Levels: 1 Story

## **Property Features**

Utilities: Septic, Well Basement: Crawl Space

**Heating:** Electric, Heat Pump **Cooling:** Central

**Fireplace:** Woodburning **Garage:** 2 Car,Opener