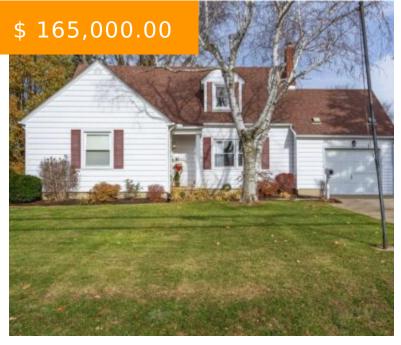

# 114 W RUSSELL RD, SIDNEY, OH 45365, USA

https://www.flourishteam.com

114 W Russell Rd, Sidney, OH 45365,

Updates galore on this incredibly maintained home! Beautiful wood flooring through out main living area. The kitchen has just been renovated with brand new flooring that flows perfectly into the dining room with a convenient coffee bar or buffet. New mahogany butcher block counter tops, backsplash and brand new stainless...

- 3 beds
- 2 baths
- Single Family

#### **BASIC FACTS**

**Date added:** 11/26/21 **Post Updated:** 2021-11-26 19:01:05

Type: Single Family Status: Active

Bedrooms: 3 Bathrooms: 2

**Baths Full:** 2 **Area:** 1708 sq ft

**Acres:** 0.1722 **Lot size:** 7500 sq ft