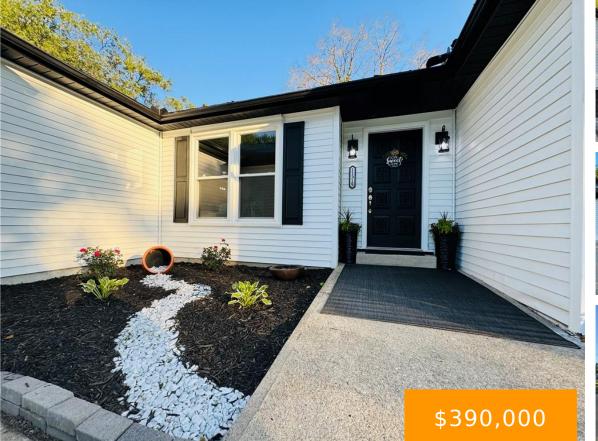

# 11315, W, NATIONAL, ROAD, NEW CARLISLE, OH, 45344

https://www.flourishteam.com

Beautiful 3 bedroom 2 bath home located in the country. Completely remodeled and ready to move in. Updates include a new furnace, air conditioner, water heater, roof, windows, and doors throughout home. Open floor plan that opens up into the kitchen, living room, and dining room and over looks the fenced in backyard. Fully finished [...]

## \_\_\_\_ Rooms & Units Description

Rooms Total: 3 Number Of Full Baths On Level 1: 2 11315, W, National, Road, New Carlisle, OH, 45344

- 3 beds
- 2.00 baths
- Single Family
- Residential
- Active
- 1518 sq ft