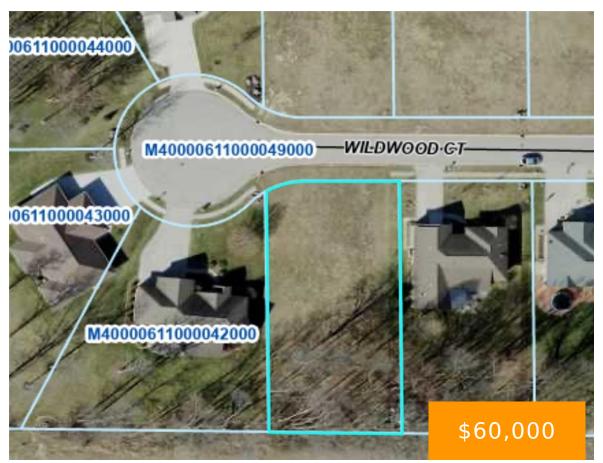

#### 113 WILDWOOD DRIVE EATON OH 45320

https://www.flourishteam.com

Located on a cul-de-sac, this lot is perfect for your dream home! Woods in the back will provide you with views of wildlife year long. City water and sewer, lot restrictions do apply but there is no HOA.

### **Location Details**

County Or Parish: Preble School District: Eaton

**Directions:** E Lexington Rd to Stoneybrook Dr, R on Wildwood Ct, Lot **Zoning:** Residential

is on the Left

## **Property Details**

**Lot Dimensions:** Of Record **Parcel Number:** M40000611000041000

Aerial YN: 1

**Transaction Type:** Sale

**Distressed Property:** None