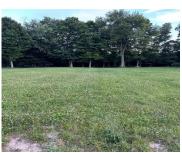

#### 113 WILDWOOD DRIVE EATON OH 45320

https://www.flourishteam.com

Located on a cul-de-sac, this lot is perfect for your dream home! Woods in the back will provide you with views of wildlife year long. City water and sewer, lot restrictions do apply but there is no HOA.

## **Property Features**

Land Features: Wooded Utilities: City Water, Sanitary Sewer

Road Type: Paved Timber: Yes