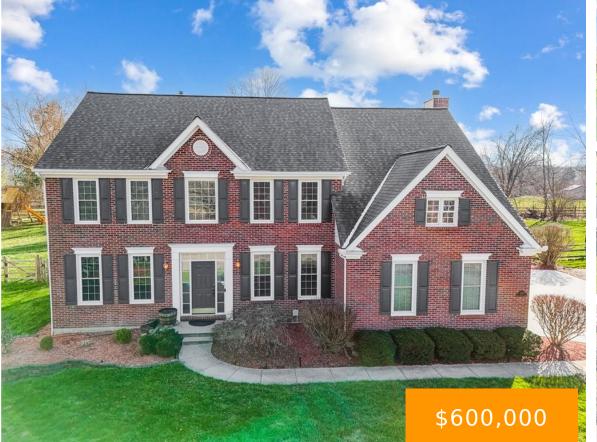

#### 1121, GLEN ECHO, LANE, MIAMI TOWNSHIP, OH, 45150

https://www.flourishteam.com

Lane, Miami Township, OH, 45150

- 4 beds
  - 4.00 baths
  - Single Family
  - Residential
  - Active
  - 3625 sq ft

Welcome home to this gorgeous 2 story with finished basement on .50 acre lot in the popular Heritage Ridge neighborhood. Hardwood floors, crown molding and wainscotting. The entry is flanked by the study with French doors and formal living room/dining room. Updated and spacious island kitchen with gas cooktop, new dishwasher and refrigerator, walk in [...]