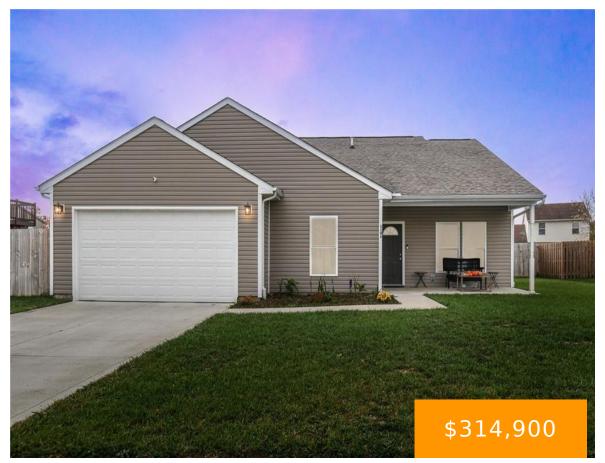

#### 1101, OXLEY, DRIVE, LONDON, OH, 43140

https://www.flourishteam.com

BUILT IN 2021 This gorgeous open concept move in ready ranch has everything you will want! The soaring ceilings give a spacious feel to this cozy retreat just in time for the holiday season. Three bedrooms and two bathrooms with neutral decor throughout and LVT flooring in kitchen and both bathrooms. Open concept kitchen/living/dining is [...]

# **Property Details**

Lot Dimensions: 90x127 **Parcel Number:** 31-00082.062

**Construction Type:** Vinyl **Levels:** 1 Story

**Subdivision Name:** Sheffield Commons **Distressed Property: None** 

**Transaction Type:** Sale

# **Property Features**

**Outside Features: Appliances:** 

Fence, Patio, Porch, Dishwasher, Dryer, Microwave, Range, Refrigerator, Washer

Fence, Patio, Porch

Basement: Slab Windows: Insulated

**Cooling:** Central **Heating:** Forced Air

**Garage:** 2 Car, Attached