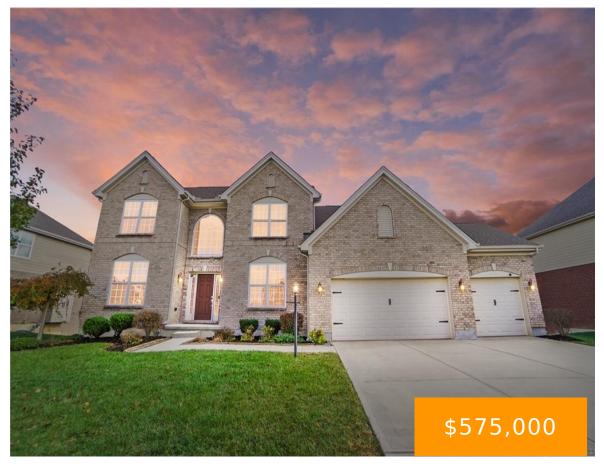

# 10964, RUSTON GLEN, COURT, WASHINGTON TWP, OH, 45458

https://www.flourishteam.com

10964, Ruston Glen, Court, Washington TWP, OH, 45458

Welcome to this highly sought-after 5-bedroom home in Weatherstone Estates, Washington Township! Located on a quiet cul-de-sac just three doors from the expansive 5-acre Weatherstone Park, this home is designed with both comfort and style in mind. The main floor offers a welcoming first-floor office, a spacious living room that opens into an updated kitchen [...]

- 5 beds
- 3.00 baths
- Single Family
- Recidential
- Active
- 3036 sq ft